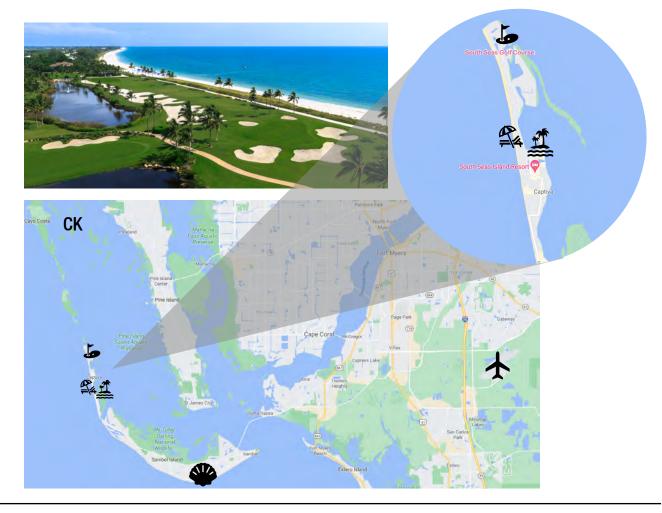

### **South Seas Golf Course**

South Seas Island Resort's beautiful 9-hole, par-27 executive course hass stunning Gulf views from every hole.